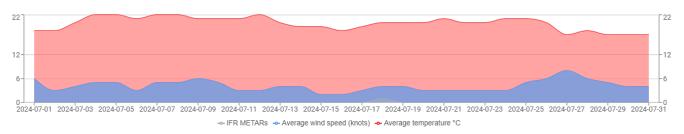

- **10. MANAGERS' REPORT:** General Manager Ryan Goss presented reports highlighting airport operations since the last Board meeting held on July 10, 2024.
- 11. COMMITTEE REPORTS: NONE
- 12. DIRECTOR'S COMMENTS: Director Hicks, Director Castillo and Director Smith contributed.
- 13. FUTURE AGENDA ITEMS: NONE
- **14. NEXT MEETING DATE:**