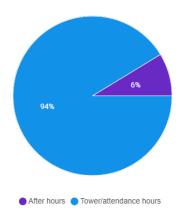

- **10. MANAGERS' REPORT:** General Manager Ryan Goss presented reports highlighting airport operations since the last Board meeting held on July 10, 2024.
- 11. COMMITTEE REPORTS: NONE
- 12. DIRECTOR'S COMMENTS: Director Hicks, Director Castillo and Director Smith contributed.
- 13. FUTURE AGENDA ITEMS: NONE
- **14. NEXT MEETING DATE:**