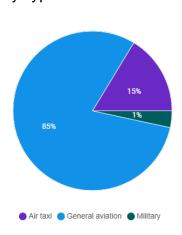

- **10. MANAGERS' REPORT:** General Manager Ryan Goss presented reports highlighting airport operations since the last Board meeting held on July 10, 2024.
- 11. COMMITTEE REPORTS: NONE
- 12. DIRECTOR'S COMMENTS: Director Hicks, Director Castillo and Director Smith contributed.
- 13. FUTURE AGENDA ITEMS: NONE
- **14. NEXT MEETING DATE:**