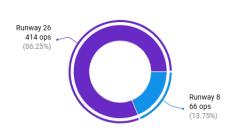

- **10. MANAGERS' REPORT:** General Manager Ryan Goss presented reports highlighting airport operations since the last Board meeting held on July 10, 2024.
- 11. COMMITTEE REPORTS: NONE
- 12. DIRECTOR'S COMMENTS: Director Hicks, Director Castillo and Director Smith contributed.
- 13. FUTURE AGENDA ITEMS: NONE
- **14. NEXT MEETING DATE:**