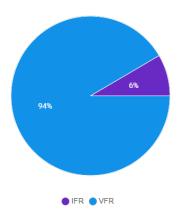

- **10. MANAGERS' REPORT:** General Manager Ryan Goss presented reports highlighting airport operations since the last Board meeting held on July 10, 2024.
- 11. COMMITTEE REPORTS: NONE
- 12. DIRECTOR'S COMMENTS: Director Hicks, Director Castillo and Director Smith contributed.
- 13. FUTURE AGENDA ITEMS: NONE
- **14. NEXT MEETING DATE:**