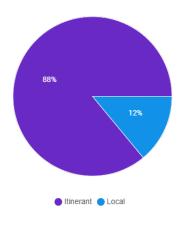

- **10. MANAGERS' REPORT:** General Manager Ryan Goss presented reports highlighting airport operations since the last Board meeting held on July 10, 2024.
- 11. COMMITTEE REPORTS: NONE
- 12. DIRECTOR'S COMMENTS: Director Hicks, Director Castillo and Director Smith contributed.
- 13. FUTURE AGENDA ITEMS: NONE
- **14. NEXT MEETING DATE:**