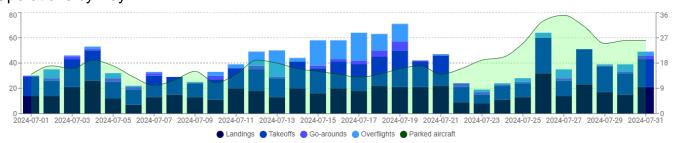

- **10. MANAGERS' REPORT:** General Manager Ryan Goss presented reports highlighting airport operations since the last Board meeting held on July 10, 2024.
- 11. COMMITTEE REPORTS: NONE
- 12. DIRECTOR'S COMMENTS: Director Hicks, Director Castillo and Director Smith contributed.
- 13. FUTURE AGENDA ITEMS: NONE
- **14. NEXT MEETING DATE:**