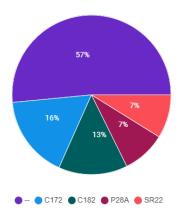

- **10. MANAGERS' REPORT:** General Manager Ryan Goss presented reports highlighting airport operations since the last Board meeting held on July 10, 2024.
- 11. COMMITTEE REPORTS: NONE
- 12. DIRECTOR'S COMMENTS: Director Hicks, Director Castillo and Director Smith contributed.
- 13. FUTURE AGENDA ITEMS: NONE
- **14. NEXT MEETING DATE:**