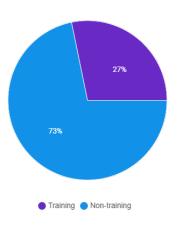

- **10. MANAGERS' REPORT:** General Manager Ryan Goss presented reports highlighting airport operations since the last Board meeting held on July 10, 2024.
- 11. COMMITTEE REPORTS: NONE
- 12. DIRECTOR'S COMMENTS: Director Hicks, Director Castillo and Director Smith contributed.
- 13. FUTURE AGENDA ITEMS: NONE
- **14. NEXT MEETING DATE:**