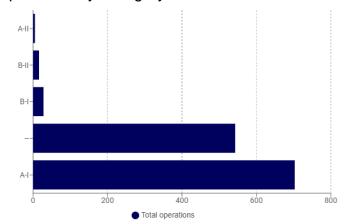

- **10. MANAGERS' REPORT:** General Manager Ryan Goss presented reports highlighting airport operations since the last Board meeting held on July 10, 2024.
- 11. COMMITTEE REPORTS: NONE
- 12. DIRECTOR'S COMMENTS: Director Hicks, Director Castillo and Director Smith contributed.
- 13. FUTURE AGENDA ITEMS: NONE
- **14. NEXT MEETING DATE:**