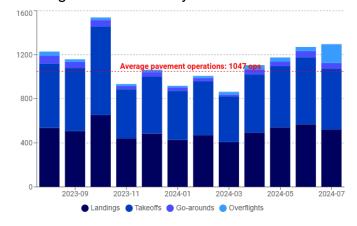

- **10. MANAGERS' REPORT:** General Manager Ryan Goss presented reports highlighting airport operations since the last Board meeting held on July 10, 2024.
- 11. COMMITTEE REPORTS: NONE
- 12. DIRECTOR'S COMMENTS: Director Hicks, Director Castillo and Director Smith contributed.
- 13. FUTURE AGENDA ITEMS: NONE
- **14. NEXT MEETING DATE:**