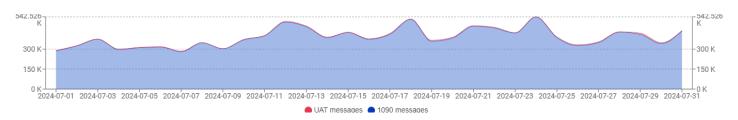

- **10. MANAGERS' REPORT:** General Manager Ryan Goss presented reports highlighting airport operations since the last Board meeting held on July 10, 2024.
- 11. COMMITTEE REPORTS: NONE
- 12. DIRECTOR'S COMMENTS: Director Hicks, Director Castillo and Director Smith contributed.
- 13. FUTURE AGENDA ITEMS: NONE
- **14. NEXT MEETING DATE:**