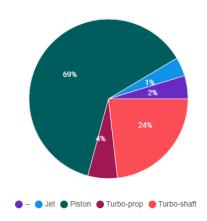

- **10. MANAGERS' REPORT:** General Manager Ryan Goss presented reports highlighting airport operations since the last Board meeting held on July 10, 2024.
- 11. COMMITTEE REPORTS: NONE
- 12. DIRECTOR'S COMMENTS: Director Hicks, Director Castillo and Director Smith contributed.
- 13. FUTURE AGENDA ITEMS: NONE
- **14. NEXT MEETING DATE:**