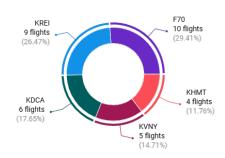

- **10. MANAGERS' REPORT:** General Manager Ryan Goss presented reports highlighting airport operations since the last Board meeting held on July 10, 2024.
- 11. COMMITTEE REPORTS: NONE
- 12. DIRECTOR'S COMMENTS: Director Hicks, Director Castillo and Director Smith contributed.
- 13. FUTURE AGENDA ITEMS: NONE
- **14. NEXT MEETING DATE:**