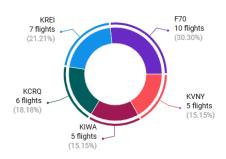

- **10. MANAGERS' REPORT:** General Manager Ryan Goss presented reports highlighting airport operations since the last Board meeting held on July 10, 2024.
- 11. COMMITTEE REPORTS: NONE
- 12. DIRECTOR'S COMMENTS: Director Hicks, Director Castillo and Director Smith contributed.
- 13. FUTURE AGENDA ITEMS: NONE
- **14. NEXT MEETING DATE:**