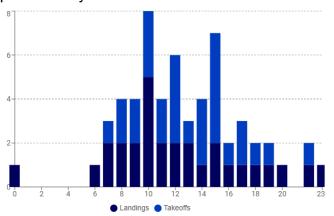

- **10. MANAGERS' REPORT:** General Manager Ryan Goss presented reports highlighting airport operations since the last Board meeting held on July 10, 2024.
- 11. COMMITTEE REPORTS: NONE
- 12. DIRECTOR'S COMMENTS: Director Hicks, Director Castillo and Director Smith contributed.
- 13. FUTURE AGENDA ITEMS: NONE
- **14. NEXT MEETING DATE:**