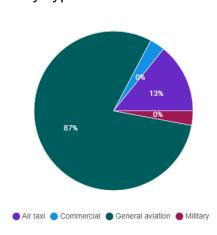

| 2023-03-03 (Fri) | 139          | 64       |
| 4    | 2023-01-28 (Sat) | 137          | 49       |
| 5    | 2023-01-21 (Sat) | 130          | 52       |
| 6    | 2022-09-05 (Mon) | 121          | 23       |
| 6    | 2022-12-26 (Mon) | 121          | 52       |
| 7    | 2024-02-11 (Sun) | 115          | 55       |
| 7    | 2023-04-01 (Sat) | 115          | 53       |
| 8    | 2023-10-21 (Sat) | 110          | 38       |



# L35 - Big Bear City

# Operations Report for August 2024

Operations

1,348

Landings

600

**Takeoffs** 

655

Go-arounds

76

Overflights

17

### Operations by Day



### Weather Conditions



### Receiver health



# Operations by Runway

Landings

Runway 26 492 ops (83.96%) Runway 8 94 ops (16.04%)

Takeoffs



# Operations by Category



# Operations by Type



# **Top Airports**

Top Origin Airports



### **Top Destination Airports**



# Top Aircraft Types



# Operations by Engine Type



Local vs. Itinerant Flights



**Training Operations** 



IFR vs. VFR flights



After Hours Operations



# Operations by Day of Week



# Operations by Hour



# **Historical Data**

### Landings and Takeoffs by Month



### **Busiest Days on Record**

| Rank | Date             | Pavement ops | Aircraft |
|------|------------------|--------------|----------|
| 1    | 2022-09-07 (Wed) | 235          | 9        |
| 2    | 2022-09-06 (Tue) | 150          | 15       |
| 3    | 2023-03-03 (Fri) | 139          | 64       |
| 4    | 2023-01-28 (Sat) | 137          | 49       |
| 5    | 2023-01-21 (Sat) | 130          | 52       |
| 6    | 2022-12-26 (Mon) | 12