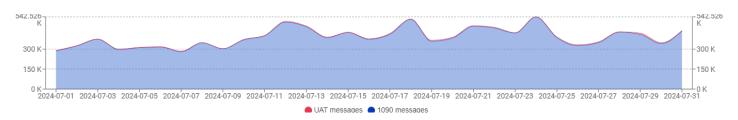

### 11. MANAGER'S REPORT (Pages 65-76)

In addition to providing the operational report(s), General Manager Ryan Goss will provide a verbal update on the Line Fire, specifically how the fire has affected airport operations.