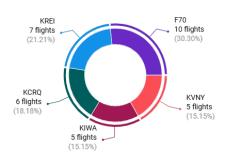

### 11. MANAGER'S REPORT (Pages 65-76)

In addition to providing the operational report(s), General Manager Ryan Goss will provide a verbal update on the Line Fire, specifically how the fire has affected airport operations.