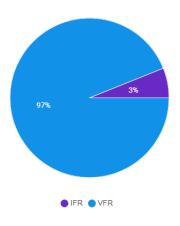

### 11. MANAGER'S REPORT (Pages 65-76)

In addition to providing the operational report(s), General Manager Ryan Goss will provide a verbal update on the Line Fire, specifically how the fire has affected airport operations.