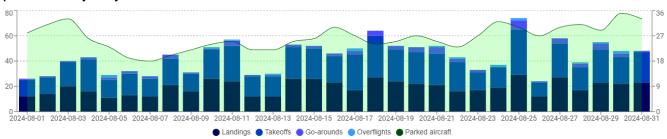

### 11. MANAGER'S REPORT (Pages 65-76)

In addition to providing the operational report(s), General Manager Ryan Goss will provide a verbal update on the Line Fire, specifically how the fire has affected airport operations.