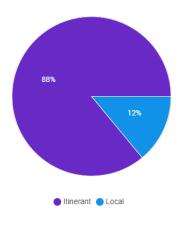

ish the overall DBE goal and the rationale for the plan. The public will be able to review the document as the DBE will be included in a future agenda for review. This item will be brought before the board for discussion and possible approval in the coming months.



# L35 - Big Bear City

# Operations Report for July 2024

Operations

1,295

Landings

520

**Takeoffs** 

551

Go-arounds

54

Overflights

170

### Operations by Day



### Weather Conditions



### Receiver health



# Operations by Runway

Landings

Runway 26 394 ops (79.92%) Runway 8 99 ops (20.08%)

Takeoffs



# Operations by Category



# Operations by Type



# **Top Airports**

**Top Origin Airports** 



**Top Destination Airports** 



Top Aircraft Types



Operations by Engine Type



Local vs. Itinerant Flights



**Training Operations** 



IFR vs. VFR flights



After Hours Operations



# Operations by Day of Week



# Operations by Hour



# **Historical Data**

### Landings and Takeoffs by Month



### **Busiest Days on Record**

| Rank | Date             | Pavement ops | Aircraft |
|------|------------------|--------------|----------|
| 1    | 2022-09-07 (Wed) | 235          | 9        |
| 2    | 2022-09-06 (Tue) | 150          | 15       |
| 3    | 2023-03-03 (Fri) | 139          | 64       |
| 4    | 2023-01-28 (Sat) | 137          | 49       |
| 5    | 2023-01-21 (Sat) | 130          | 52       |
| 6    | 2022-09-05 (Mon) | 121          | 23       |
| 6    | 2022-12-26 (Mon) | 121          | 52       |
| 7    | 2024-02-11 (Sun) | 115          | 55       |
| 7    | 2023-04-01 (Sat) | 115