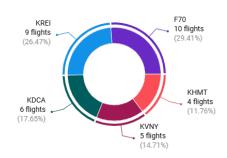

### 11. MANAGER'S REPORT (Pages 65-76)

In addition to providing the operational report(s), General Manager Ryan Goss will provide a verbal update on the Line Fire, specifically how the fire has affected airport operations.