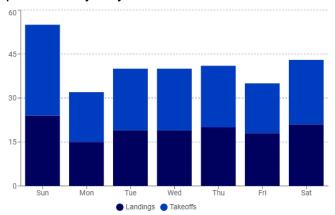

### 11. MANAGER'S REPORT (Pages 65-76)

In addition to providing the operational report(s), General Manager Ryan Goss will provide a verbal update on the Line Fire, specifically how the fire has affected airport operations.