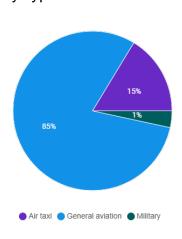

### 11. MANAGER'S REPORT (Pages 65-76)

In addition to providing the operational report(s), General Manager Ryan Goss will provide a verbal update on the Line Fire, specifically how the fire has affected airport operations.