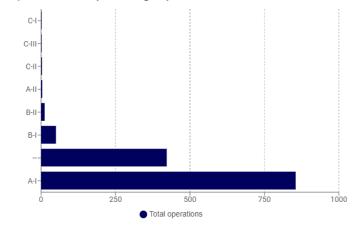

| 15       |
| 3    | 2023-03-03 (Fri) | 139          | 64       |
| 4    | 2023-01-28 (Sat) | 137          | 49       |
| 5    | 2023-01-21 (Sat) | 130          | 52       |
| 6    | 2022-09-05 (Mon) | 121          | 23       |
| 6    | 2022-12-26 (Mon) | 121          | 52       |
| 7    | 2024-02-11 (Sun) | 115          | 55       |
| 7    | 2023-04-01 (Sat) | 115          | 53       |
| 8    | 2023-10-21 (Sat) | 110          | 38       |



# L35 - Big Bear City

# Operations Report for August 2024

Operations

1,348

Landings

600

**Takeoffs** 

655

Go-arounds

76

Overflights

17

### Operations by Day



### Weather Conditions



### Receiver health



# Operations by Runway

Landings

Runway 26 492 ops (83.96%) Runway 8 94 ops (16.04%)

Takeoffs



# Operations by Category



# Operations by Type



# **Top Airports**

Top Origin Airports



### **Top Destination Airports**



# Top Aircraft Types



# Operations by Engine Type



Local vs. Itinerant Flights



**Training Operations** 



IFR vs. VFR flights



After Hours Operations



# Operations by Day of Week



# Operations by Hour



# **Historical Data**

### Landings and Takeoffs by Month



### **Busiest Days on Record**

| Rank | Date             | Pavement ops | Aircraft |
|------|------------------|--------------|----------|
| 1    | 2022-09-07 (Wed) | 235          | 9        |
| 2    | 2022-09-06 (Tue) | 150          | 15       |
| 3    | 2023-03-03 (Fri) | 139          | 64       |
| 4    | 2023-01-28 (Sat) | 137          | 49       |
| 5    | 2023-01-21 (Sat) | 130          | 52       |
| 6