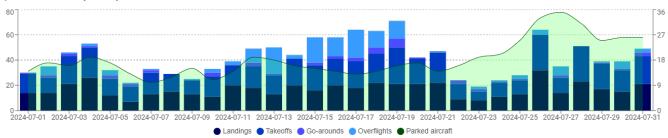

### 11. MANAGER'S REPORT (Pages 65-76)

In addition to providing the operational report(s), General Manager Ryan Goss will provide a verbal update on the Line Fire, specifically how the fire has affected airport operations.