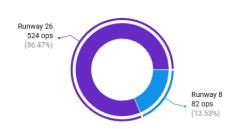

| 2022-09-06 (Tue) | 150          | 15       |
| 3    | 2023-03-03 (Fri) | 139          | 64       |
| 4    | 2023-01-28 (Sat) | 137          | 49       |
| 5    | 2023-01-21 (Sat) | 130          | 52       |
| 6    | 2022-09-05 (Mon) | 121          | 23       |
| 6    | 2022-12-26 (Mon) | 121          | 52       |
| 7    | 2024-02-11 (Sun) | 115          | 55       |
| 7    | 2023-04-01 (Sat) | 115          | 53       |
| 8    | 2023-10-21 (Sat) | 110          | 38       |



# L35 - Big Bear City

# Operations Report for August 2024

Operations

1,348

Landings

600

**Takeoffs** 

655

Go-arounds

76

Overflights

17

### Operations by Day



### Weather Conditions



### Receiver health



# Operations by Runway

Landings

Runway 26 492 ops (83.96%) Runway 8 94 ops (16.04%)

Takeoffs



# Operations by Category



# Operations by Type



# **Top Airports**

Top Origin Airports



### **Top Destination Airports**



# Top Aircraft Types



# Operations by Engine Type



Local vs. Itinerant Flights



**Training Operations** 



IFR vs. VFR flights



After Hours Operations



# Operations by Day of Week



# Operations by Hour



# **Historical Data**

### Landings and Takeoffs by Month



### **Busiest Days on Record**

| Rank | Date             | Pavement ops | Aircraft |
|------|------------------|--------------|----------|
| 1    | 2022-09-07 (Wed) | 235          | 9        |
| 2    | 2022-09-06 (Tue) | 150          | 15       |
| 3    | 2023-03-03 (Fri) | 139          | 64       |
| 4    | 2023-01-28 (Sat) | 137          | 49       |
| 5    | 2023-01-21 (Sat) | 130