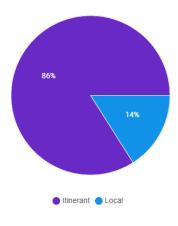

### 11. MANAGER'S REPORT (Pages 65-76)

In addition to providing the operational report(s), General Manager Ryan Goss will provide a verbal update on the Line Fire, specifically how the fire has affected airport operations.