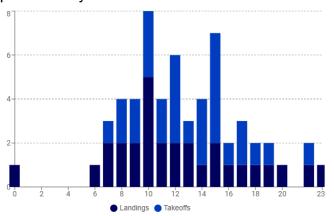

in a future agenda for review. This item will be brought before the board for discussion and possible approval in the coming months.



# L35 - Big Bear City

# Operations Report for July 2024

Operations

1,295

Landings

520

**Takeoffs** 

551

Go-arounds

54

Overflights

170

### Operations by Day



### Weather Conditions



### Receiver health



# Operations by Runway

Landings

Runway 26 394 ops (79.92%) Runway 8 99 ops (20.08%)

Takeoffs



# Operations by Category



# Operations by Type



# **Top Airports**

**Top Origin Airports** 



**Top Destination Airports** 



Top Aircraft Types



Operations by Engine Type



Local vs. Itinerant Flights



**Training Operations** 



IFR vs. VFR flights



After Hours Operations



# Operations by Day of Week



# Operations by Hour



# **Historical Data**

### Landings and Takeoffs by Month



### **Busiest Days on Record**

| Rank | Date             | Pavement ops | Aircraft |
|------|------------------|--------------|----------|
| 1    | 2022-09-07 (Wed) | 235          | 9        |
| 2    | 2022-09-06 (Tue) | 150          | 15       |
| 3    | 2023-03-03 (Fri) | 139          | 64       |
| 4    | 2023-01-28 (Sat) | 137          | 49       |
| 5    | 2023-01-21 (Sat) | 130          | 52       |
| 6    | 2022-09-05 (Mon) | 121          | 23       |
| 6    | 2022-12-26 (Mon) | 121          | 52       |
| 7    | 2024-02-11 (Sun) | 115          | 55       |
| 7    | 2023-04-01 (Sat) | 115          | 53       |
| 8    | 2023-10-21 (Sat) | 110          | 38       |



# L35 - Big Bear City

# Operations Report for August