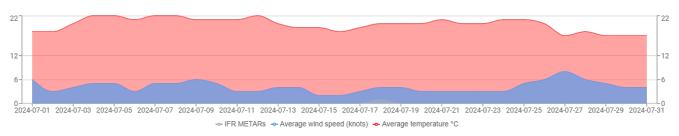

### 11. MANAGER'S REPORT (Pages 65-76)

In addition to providing the operational report(s), General Manager Ryan Goss will provide a verbal update on the Line Fire, specifically how the fire has affected airport operations.