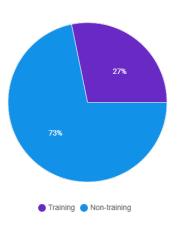

the rationale for the plan. The public will be able to review the document as the DBE will be included in a future agenda for review. This item will be brought before the board for discussion and possible approval in the coming months.



# L35 - Big Bear City

# Operations Report for July 2024

Operations

1,295

Landings

520

**Takeoffs** 

551

Go-arounds

54

Overflights

170

### Operations by Day



### Weather Conditions



### Receiver health



# Operations by Runway

Landings

Runway 26 394 ops (79.92%) Runway 8 99 ops (20.08%)

Takeoffs



# Operations by Category



# Operations by Type



# **Top Airports**

**Top Origin Airports** 



**Top Destination Airports** 



Top Aircraft Types



Operations by Engine Type



Local vs. Itinerant Flights



**Training Operations** 



IFR vs. VFR flights



After Hours Operations



# Operations by Day of Week



# Operations by Hour



# **Historical Data**

### Landings and Takeoffs by Month



### **Busiest Days on Record**

| Rank | Date             | Pavement ops | Aircraft |
|------|------------------|--------------|----------|
| 1    | 2022-09-07 (Wed) | 235          | 9        |
| 2    | 2022-09-06 (Tue) | 150          | 15       |
| 3    | 2023-03-03 (Fri) | 139          | 64       |
| 4    | 2023-01-28 (Sat) | 137          | 49       |
| 5    | 2023-01-21 (Sat) | 130          | 52       |
| 6    | 2022-09-05 (Mon) | 121          | 23       |
| 6    | 2022-12-26 (Mon) | 121          | 52       |
| 7    | 2024-02-11 (Sun) | 115          | 55       |
| 7    | 2023-04-01 (Sat) | 115          | 53       |
| 8