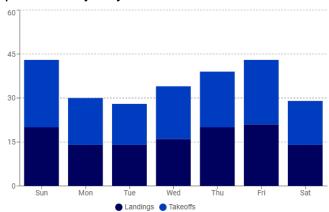

he DBE will be included in a future agenda for review. This item will be brought before the board for discussion and possible approval in the coming months.



# L35 - Big Bear City

# Operations Report for July 2024

Operations

1,295

Landings

520

**Takeoffs** 

551

Go-arounds

54

Overflights

170

### Operations by Day



### Weather Conditions



### Receiver health



# Operations by Runway

Landings

Runway 26 394 ops (79.92%) Runway 8 99 ops (20.08%)

Takeoffs



# Operations by Category



# Operations by Type



# **Top Airports**

**Top Origin Airports** 



**Top Destination Airports** 



Top Aircraft Types



Operations by Engine Type



Local vs. Itinerant Flights



**Training Operations** 



IFR vs. VFR flights



After Hours Operations



# Operations by Day of Week



# Operations by Hour



# **Historical Data**

### Landings and Takeoffs by Month



### **Busiest Days on Record**

| Rank | Date             | Pavement ops | Aircraft |
|------|------------------|--------------|----------|
| 1    | 2022-09-07 (Wed) | 235          | 9        |
| 2    | 2022-09-06 (Tue) | 150          | 15       |
| 3    | 2023-03-03 (Fri) | 139          | 64       |
| 4    | 2023-01-28 (Sat) | 137          | 49       |
| 5    | 2023-01-21 (Sat) | 130          | 52       |
| 6    | 2022-09-05 (Mon) | 121          | 23       |
| 6    | 2022-12-26 (Mon) | 121          | 52       |
| 7    | 2024-02-11 (Sun) | 115          | 55       |
| 7    | 2023-04-01 (Sat) | 115          | 53       |
| 8    | 2023-10-21 (Sat) | 110          | 38       |



# L35 - Big Bear City

# Opera