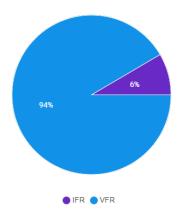

plan. The public will be able to review the document as the DBE will be included in a future agenda for review. This item will be brought before the board for discussion and possible approval in the coming months.



# L35 - Big Bear City

# Operations Report for July 2024

Operations

1,295

Landings

520

**Takeoffs** 

551

Go-arounds

54

Overflights

170

### Operations by Day



### Weather Conditions



### Receiver health



# Operations by Runway

Landings

Runway 26 394 ops (79.92%) Runway 8 99 ops (20.08%)

Takeoffs



# Operations by Category



# Operations by Type



# **Top Airports**

**Top Origin Airports** 



**Top Destination Airports** 



Top Aircraft Types



Operations by Engine Type



Local vs. Itinerant Flights



**Training Operations** 



IFR vs. VFR flights



After Hours Operations



# Operations by Day of Week



# Operations by Hour



# **Historical Data**

### Landings and Takeoffs by Month



### **Busiest Days on Record**

| Rank | Date             | Pavement ops | Aircraft |
|------|------------------|--------------|----------|
| 1    | 2022-09-07 (Wed) | 235          | 9        |
| 2    | 2022-09-06 (Tue) | 150          | 15       |
| 3    | 2023-03-03 (Fri) | 139          | 64       |
| 4    | 2023-01-28 (Sat) | 137          | 49       |
| 5    | 2023-01-21 (Sat) | 130          | 52       |
| 6    | 2022-09-05 (Mon) | 121          | 23       |
| 6    | 2022-12-26 (Mon) | 121          | 52       |
| 7    | 2024-02-11 (Sun) | 115          | 55       |
| 7    | 2023-04-01 (Sat) | 115          | 53       |
| 8    | 2023-10-21 (Sat) | 11