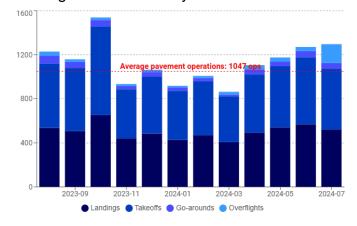

### 11. MANAGER'S REPORT (Pages 65-76)

In addition to providing the operational report(s), General Manager Ryan Goss will provide a verbal update on the Line Fire, specifically how the fire has affected airport operations.