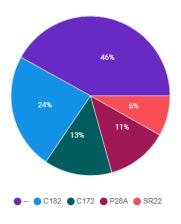

### 11. MANAGER'S REPORT (Pages 65-76)

In addition to providing the operational report(s), General Manager Ryan Goss will provide a verbal update on the Line Fire, specifically how the fire has affected airport operations.