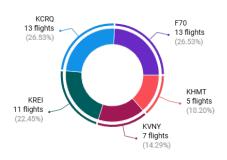

|
| 4    | 2023-01-28 (Sat) | 137          | 49       |
| 5    | 2023-01-21 (Sat) | 130          | 52       |
| 6    | 2022-09-05 (Mon) | 121          | 23       |
| 6    | 2022-12-26 (Mon) | 121          | 52       |
| 7    | 2024-02-11 (Sun) | 115          | 55       |
| 7    | 2023-04-01 (Sat) | 115          | 53       |
| 8    | 2023-10-21 (Sat) | 110          | 38       |



# L35 - Big Bear City

# Operations Report for August 2024

Operations

1,348

Landings

600

**Takeoffs** 

655

Go-arounds

76

Overflights

17

### Operations by Day



### Weather Conditions



### Receiver health



# Operations by Runway

Landings

Runway 26 492 ops (83.96%) Runway 8 94 ops (16.04%)

Takeoffs



# Operations by Category



# Operations by Type



# **Top Airports**

Top Origin Airports



### **Top Destination Airports**



# Top Aircraft Types



# Operations by Engine Type



Local vs. Itinerant Flights



**Training Operations** 



IFR vs. VFR flights



After Hours Operations



# Operations by Day of Week



# Operations by Hour



# **Historical Data**

### Landings and Takeoffs by Month



### **Busiest Days on Record**

| Rank | Date             | Pavement ops | Aircraft |
|------|------------------|--------------|----------|
| 1    | 2022-09-07 (Wed) | 235          | 9        |
| 2    | 2022-09-06 (Tue) | 150          | 15       |
| 3    | 2023-03-03 (Fri) | 139          | 64       |
| 4    | 2023-01-28 (Sat) | 137          | 49       |
| 5    | 2023-01-21 (Sat) | 130          | 52       |
| 6    | 2022-12-26 (Mon) | 121          | 52       |
| 6    | 2022-09-05