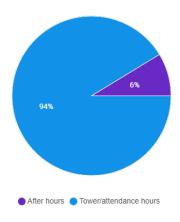

ble to review the document as the DBE will be included in a future agenda for review. This item will be brought before the board for discussion and possible approval in the coming months.



# L35 - Big Bear City

# Operations Report for July 2024

Operations

1,295

Landings

520

**Takeoffs** 

551

Go-arounds

54

Overflights

170

### Operations by Day



### Weather Conditions



### Receiver health



# Operations by Runway

Landings

Runway 26 394 ops (79.92%) Runway 8 99 ops (20.08%)

Takeoffs



# Operations by Category



# Operations by Type



# **Top Airports**

**Top Origin Airports** 



**Top Destination Airports** 



Top Aircraft Types



Operations by Engine Type



Local vs. Itinerant Flights



**Training Operations** 



IFR vs. VFR flights



After Hours Operations



# Operations by Day of Week



# Operations by Hour



# **Historical Data**

### Landings and Takeoffs by Month



### **Busiest Days on Record**

| Rank | Date             | Pavement ops | Aircraft |
|------|------------------|--------------|----------|
| 1    | 2022-09-07 (Wed) | 235          | 9        |
| 2    | 2022-09-06 (Tue) | 150          | 15       |
| 3    | 2023-03-03 (Fri) | 139          | 64       |
| 4    | 2023-01-28 (Sat) | 137          | 49       |
| 5    | 2023-01-21 (Sat) | 130          | 52       |
| 6    | 2022-09-05 (Mon) | 121          | 23       |
| 6    | 2022-12-26 (Mon) | 121          | 52       |
| 7    | 2024-02-11 (Sun) | 115          | 55       |
| 7    | 2023-04-01 (Sat) | 115          | 53       |
| 8    | 2023-10-21 (Sat) | 110          | 38       |