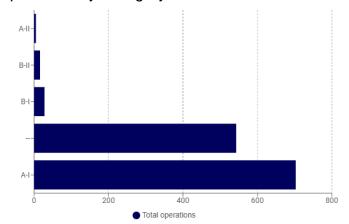

### 11. MANAGER'S REPORT (Pages 65-76)

In addition to providing the operational report(s), General Manager Ryan Goss will provide a verbal update on the Line Fire, specifically how the fire has affected airport operations.