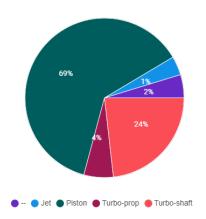

documentation, staff will publish the overall DBE goal and the rationale for the plan. The public will be able to review the document as the DBE will be included in a future agenda for review. This item will be brought before the board for discussion and possible approval in the coming months.



# L35 - Big Bear City

# Operations Report for July 2024

Operations

1,295

Landings

520

**Takeoffs** 

551

Go-arounds

54

Overflights

170

### Operations by Day



### Weather Conditions



### Receiver health



# Operations by Runway

Landings

Runway 26 394 ops (79.92%) Runway 8 99 ops (20.08%)

Takeoffs



# Operations by Category



# Operations by Type



# **Top Airports**

**Top Origin Airports** 



**Top Destination Airports** 



Top Aircraft Types



Operations by Engine Type



Local vs. Itinerant Flights



**Training Operations** 



IFR vs. VFR flights



After Hours Operations



# Operations by Day of Week



# Operations by Hour



# **Historical Data**

### Landings and Takeoffs by Month



### **Busiest Days on Record**

| Rank | Date             | Pavement ops | Aircraft |
|------|------------------|--------------|----------|
| 1    | 2022-09-07 (Wed) | 235          | 9        |
| 2    | 2022-09-06 (Tue) | 150          | 15       |
| 3    | 2023-03-03 (Fri) | 139          | 64       |
| 4    | 2023-01-28 (Sat) | 137          | 49       |
| 5    | 2023-01-21 (Sat) | 130          | 52       |
| 6    | 2022-09-05 (Mon) | 121          | 23       |
| 6    | 2022-12-26 (Mon) | 121          | 52       |
| 7    | 2024-02-11 (Sun) | 115          | 55       |
|