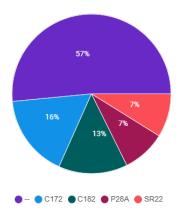

f Directors have reviewed the documentation, staff will publish the overall DBE goal and the rationale for the plan. The public will be able to review the document as the DBE will be included in a future agenda for review. This item will be brought before the board for discussion and possible approval in the coming months.



# L35 - Big Bear City

# Operations Report for July 2024

Operations

1,295

Landings

520

**Takeoffs** 

551

Go-arounds

54

Overflights

170

### Operations by Day



### Weather Conditions



### Receiver health



# Operations by Runway

Landings

Runway 26 394 ops (79.92%) Runway 8 99 ops (20.08%)

Takeoffs



# Operations by Category



# Operations by Type



# **Top Airports**

**Top Origin Airports** 



**Top Destination Airports** 



Top Aircraft Types



Operations by Engine Type



Local vs. Itinerant Flights



**Training Operations** 



IFR vs. VFR flights



After Hours Operations



# Operations by Day of Week



# Operations by Hour



# **Historical Data**

### Landings and Takeoffs by Month



### **Busiest Days on Record**

| Rank | Date             | Pavement ops | Aircraft |
|------|------------------|--------------|----------|
| 1    | 2022-09-07 (Wed) | 235          | 9        |
| 2    | 2022-09-06 (Tue) | 150          | 15       |
| 3    | 2023-03-03 (Fri) | 139          | 64       |
| 4    | 2023-01-28 (Sat) | 137          | 49       |
| 5    | 2023-01-21 (Sat) | 130          | 52       |
| 6    | 2022-09-05 (Mon) | 121          | 23       |
| 6    | 2022-12-26 (Mon) | 121          | 52       |
| 7    | 2024-02-11 (Sun) |