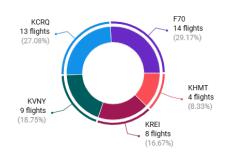

### 11. MANAGER'S REPORT (Pages 65-76)

In addition to providing the operational report(s), General Manager Ryan Goss will provide a verbal update on the Line Fire, specifically how the fire has affected airport operations.