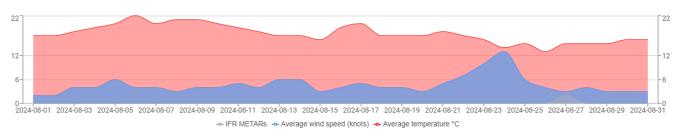

### 11. MANAGER'S REPORT (Pages 65-76)

In addition to providing the operational report(s), General Manager Ryan Goss will provide a verbal update on the Line Fire, specifically how the fire has affected airport operations.