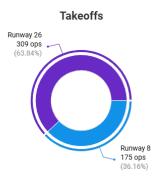

**10. MANAGERS' REPORT:** General Manager Ryan Goss presented reports highlighting airport operations since the last Board meeting held on October 9, 2024.