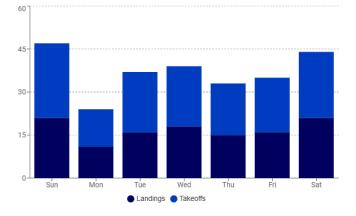

hen) your state passes additional website mandates, Streamline Web will be updated to help you comply as effortlessly as possible.

#### Item 11



0 2024-10-01 2024-10-03 2024-10-05 2024-10-07 2024-10-09 2024-10-11 2024-10-13 2024-10-15 2024-10-17 2024-10-19 2024-10-21 2024-10-23 2024-10-25 2024-10-27 2024-10-29 2024-10-31 → IFR METARS ◆ Average wind speed (knots) ◆ Average temperature °C

#### Receiver health



Agenda Packet Page 27

#### Operations by Runway





Operations by Category

Operations by Type



#### **Top Airports**



**Top Destination Airports** 



#### Top Aircraft Types

## 65% 65% 72% 9% 8% 9%

#### Operations by Engine Type



Local vs. Itinerant Flights



**Training Operations** 



IFR vs. VFR flights



After Hours Operations



#### Operations by Day of Week



#### Operations by Hour



## Historical Data

Landings and Takeoffs by Month

#### Busiest Days on Record

| Rank | Date             | Pavement ops | Aircraft |
|------|------------------|--------------|----------|
| 1    | 2022-09-07 (Wed) | 235          | 9        |
| 2    | 2022-09-06 (Tue) | 150          | 15       |
| 3    | 2023-03-03 (Fri) | 139          | 64       |
| 4    | 2023-01-28 (Sat) | 137          | 49       |
| 5    | 2023-01-21 (Sat) | 130          | 52       |
| 6    | 2022-09-05 (Mon) | 121          | 23       |
| 6    | 2022-12-26 (Mon) | 121          | 52       |
| 7    | 2024-02-11 (Sun) | 115          | 55       |
| 7    | 2023-04-01 (Sat) | 115          | 53       |
| 8    | 2023-10-21 (Sat) | 110          | 38       |