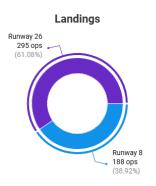

**10. MANAGERS' REPORT:** General Manager Ryan Goss presented reports highlighting airport operations since the last Board meeting held on October 9, 2024.