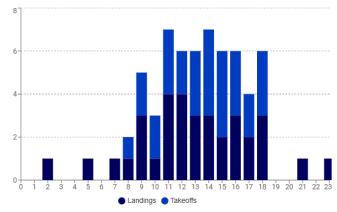

tional website mandates, Streamline Web will be updated to help you comply as effortlessly as possible.

#### Item 11



0 2024-10-01 2024-10-03 2024-10-05 2024-10-07 2024-10-09 2024-10-11 2024-10-13 2024-10-15 2024-10-17 2024-10-19 2024-10-21 2024-10-23 2024-10-25 2024-10-27 2024-10-29 2024-10-31 → IFR METARS ◆ Average wind speed (knots) ◆ Average temperature °C

#### Receiver health



Agenda Packet Page 27

#### Operations by Runway





Operations by Category

Operations by Type



#### **Top Airports**



**Top Destination Airports** 



#### Top Aircraft Types

## 65% 65% 72% 9% 8% 9%

#### Operations by Engine Type



Local vs. Itinerant Flights



**Training Operations** 



IFR vs. VFR flights



After Hours Operations



#### Operations by Day of Week



#### Operations by Hour



## Historical Data

Landings and Takeoffs by Month

#### Busiest Days on Record

| Rank | Date             | Pavement ops | Aircraft |
|------|------------------|--------------|----------|
| 1    | 2022-09-07 (Wed) | 235          | 9        |
| 2    | 2022-09-06 (Tue) | 150          | 15       |
| 3    | 2023-03-03 (Fri) | 139          | 64       |
| 4    | 2023-01-28 (Sat) | 137          | 49       |
| 5    | 2023-01-21 (Sat) | 130          | 52       |
| 6    | 2022-09-05 (Mon) | 121          | 23       |
| 6    | 2022-12-26 (Mon) | 121          | 52       |
| 7    | 2024-02-11 (Sun) | 115          | 55       |
| 7    | 2023-04-01 (Sat) | 115          | 53       |
| 8    | 2023-10-21 (Sat) | 110          | 38       |