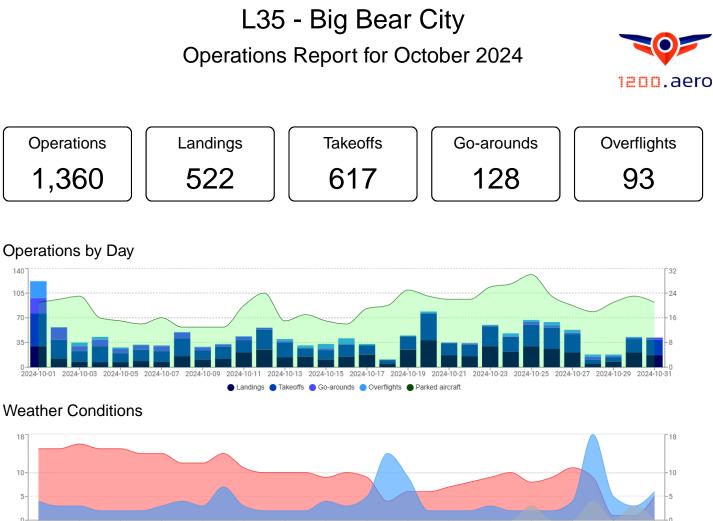

**10. MANAGERS' REPORT:** General Manager Ryan Goss presented reports highlighting airport operations since the last Board meeting held on October 9, 2024.